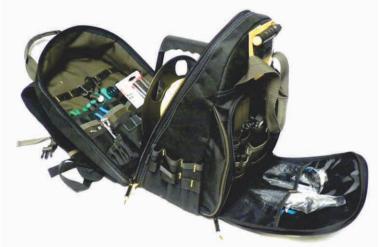

## NRTC EOD Response Kit

NRTC EOD Response Kit/bag comprises of common and special purpose tools used by EOD technicians/operator in response to incidents involving improvised explosive devices (IEDs) and other explosive hazards.