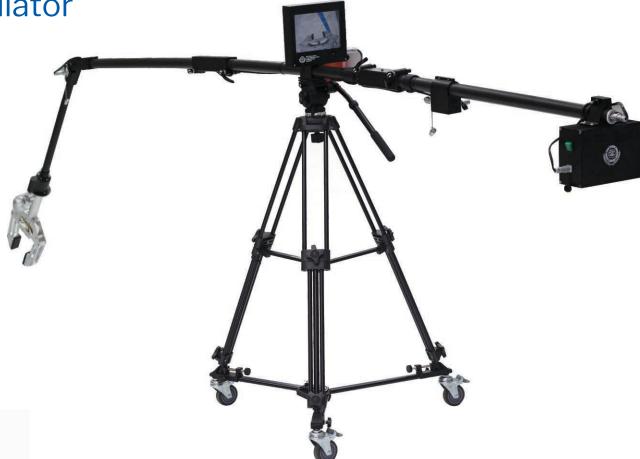

## **EOD** Telescopic Manipulator

EOD Telescopic Manipulator is used for explosive ordinance disposal. It allows the operator to pick up and remove a suspect device and keeps the operator at least 3 meters from the suspect device. It will definitely reduce or void the harm to operators without direct connection between operator and the explosive.

It can grab 20 Kgs of Max weight, with Max mechanical arm length of 4.5 meters. Electric control manipulator can be 360° rotating Infrared night-vision camera and LCD monitor, can take Night operation. Very easy to assemble and carry with built-in chargeable battery, which can work steady for 5 hours. LCD screen can work in strong daylight